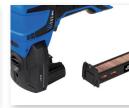

LED Tool Status Indication Optical indication of tool status for better

operational controls

and working safety

Magazine Quick Snap System Fast and tool free magazine removal and insertion

**Box Detection** 