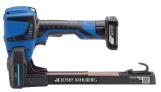

# c.561B / a.560B

**TECHNICAL DATA SHEET** 

Battery Powered Top Stapler

#### FEATURES

**Digital User Interface** For easiest setting of operation mode and

digital indication

MAN / SEMI / AUTO Operation Mode Highest productivity with selectable operation mode for different applications

LED Tool Status Indication Optical indication of tool status for better

operational controls

and working safety

Magazine Quick Snap System Fast and tool free magazine removal and insertion

**Box Detection** 

Highest operator safety with box detection