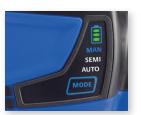

#### FEATURES

**Digital User Interface** For easiest setting of operation mode and

digital indication

MAN / SEMI / AUTO Operation Mode Highest productivity with selectable operation mode for different applications

LED Tool Status Indication Optical indication of tool status for better

operational controls

and working safety

Magazine Quick Snap System Fast and tool free magazine removal and insertion

**Box Detection** 