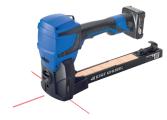

## OPTIONS

**Position Guidance Laser System** Best precision of staples on package

Line-Laser (front laser) For positioning guidance with one front laser.

**Cross-Laser (three laser)** For positioning guidance with one front and two side lasers.