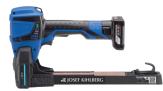

# c.561B / a.560B

**TECHNICAL DATA SHEET** 

Battery Powered Top Stapler

#### FEATURES

**Digital User Interface** For easiest setting of operation mode and

digital indication

MAN / SEMI / AUTO Operation Mode Highest productivity with selectable operation mode for different applications

LED Tool Status Indication Optical indication of tool status for better

operational controls

and working safety

Magazine Quick Snap System Fast and tool free magazine removal and insertion

**Box Detection** 

Highest operator safety with box detection