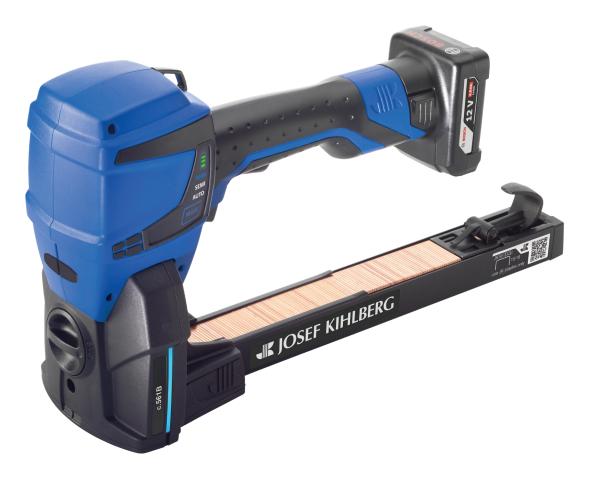

# c.561B / a.560B

**TECHNICAL DATA SHEET** 

Battery Powered Top Stapler

#### FEATURES

**Digital User Interface** For easiest setting of operation mode and

digital indication

MAN / SEMI / AUTO Operation Mode Highest productivity with selectable operation mode for different applications

LED Tool Status Indication Optical indication of tool status for better

operational controls

and working safety

Magazine Quick Snap System Fast and tool free magazine removal and insertion

**Box Detection** 

Highest operator safety with box detection

### **TECHNICAL DATA**

|                            | -                                                                          | _                                                                          |
|----------------------------|----------------------------------------------------------------------------|----------------------------------------------------------------------------|
| Stapling tool              | c.561B                                                                     | a.560B                                                                     |
| Operation mode             | MAN / SEMI / AUTO                                                          | MAN / SEMI / AUTO                                                          |
| Weight (incl. battery)     | 2.7 kg (6 lbs)                                                             | 2.7 kg (6 lbs)                                                             |
| Dimension (L x W x H)      | 410 x 110 x 205 mm<br>(16.1" x 4.3" x 8.1")                                | 410 x 110 x 205 mm<br>(16.1" x 4.3" x 8.1")                                |
| Motor                      | Brushless                                                                  | Brushless                                                                  |
| Staple cycle speed         | 200 ms                                                                     | 200 ms                                                                     |
| Magazine capacity          | 150 pcs                                                                    | 100 pcs                                                                    |
| Staple adjustment          | leg length, penetration depth, clinch                                      | leg length, penetration depth, clinch                                      |
| Battery / charger          |                                                                            |                                                                            |
| Charger                    | EU: Bosch GAL 1230CV (230V)<br>US: Bosch BC 330 (115V)                     | EU: Bosch GAL 1230CV (230V)<br>US: Bosch BC 330 (115V)                     |
| Battery                    | Bosch Li-Ion 12V, 4.0Ah                                                    | Bosch Li-Ion 12V, 4.0Ah                                                    |
| Charging time (80% / 100%) | approx. 60 / 80 min<br>(US: approx. 120 / 160 min)                         | approx. 60 / 80 min<br>(US: approx. 120 / 160 min)                         |
| Shots per battery charge   | up to 6'000                                                                | up to 6'000                                                                |
| Staples                    |                                                                            |                                                                            |
| Length                     | c.561B: 15/18 mm (⁵%",¾") (JK561-15/18)<br>c.561B22: 22 mm (⅔") (JK561-22) | a.560B: 15/18 mm (%", ¾") (JK560-15/18)<br>a.560B22: 22 mm (%") (JK560-22) |
| Width                      | 32 mm (1¼")                                                                | 35 mm (1³∕₃")                                                              |
| Features                   |                                                                            |                                                                            |
| Digital User Interface     | •                                                                          | •                                                                          |
| LED Tool Status Indication | •                                                                          | •                                                                          |
| Magazine Quick Snap System | •                                                                          | •                                                                          |
| Box Detection              | •                                                                          | •                                                                          |
| Battery Charge Indication  | •                                                                          | •                                                                          |
| Magazine Status Indication | •                                                                          | •                                                                          |
| Suspension Hanging Port    | •                                                                          | •                                                                          |
| Safety Latch               | •                                                                          | •                                                                          |
|                            |                                                                            |                                                                            |