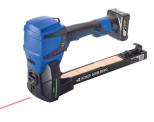

## OPTIONS

**Position Guidance Laser System** Best precision of staples on package

Line-Laser (front laser) For positioning guidance with one front laser.

**Cross-Laser (three laser)** For positioning guidance with one front and two side lasers.